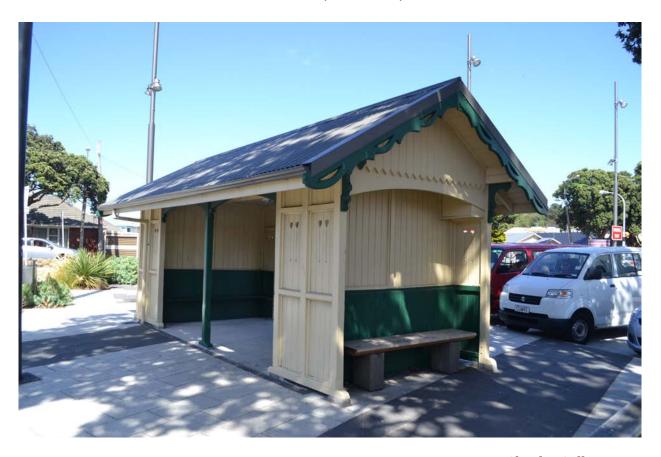

## **Miramar Avenue Tram Shelter (Former)**

Image: Charles Collins, 2015

## **Summary of heritage significance**

- This small timber framed former tram shelter has architectural / aesthetic value for its carefully proportioned exterior, the quality of its construction materials, and the ornamentation that was used to enrich this otherwise utilitarian building.
- This former tram shelter is one of a group that were designed as a response to the local climate and use local vernacular elements including timber ornamentation. They have strong townscape value for their contribution to the character and sense of place of Wellington.
- This former tram shelter has representative historic value for its association with the era when electric trams were the main form of public transport in Wellington.